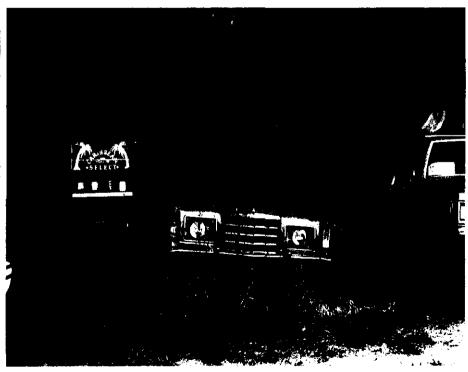

Weather conditions noted on arrival were sunny and approximately 75 degrees.

I arrived at the site at 6:25 a.m. I conducted the inspection from the road. I began at the south end of the Baugher property, and could see that the yard to the south still contained several cars (photo 987.57). I continued by driving to the north. I noticed a few more vehicles immediately south of the house (photo 987.58). I went about 5 feet to the north, and photographed the limo parked on the easement (photo 987.59). I noticed another silver car parked about 5 feet north of the limo (photo 987.60). I photographed three more vehicles in front of the house, and noticed that two of the vehicles are new to the property (photo 987.61). I went another 20 feet to the north, and photographed another silver car parked on the easement, and partially obscured by vegetation (photo 987.62). This concluded the inspection, and I left the site at 6:30 a.m.

#### **EXPLANATION OF PHOTOGRAPHS**

| 987.57 | Shows several cars to the south of the house. Photo taken facing west.                                         |
|--------|----------------------------------------------------------------------------------------------------------------|
| 987.58 | Shows a couple more vehicles immediately south of the house. Photo taken facing west.                          |
| 987.59 | Shows a limo parked on the easement. Photo taken facing west.                                                  |
| 987.60 | Shows a silver car parked about 5 feet north of the limo. Photo taken facing west.                             |
| 987.61 | Shows three vehicles parked in front of the house. Photo taken facing west.                                    |
| 987.62 | Shows another silver car parked on the easement and partially obscured by vegetation. Photo taken facing west. |

# **INSPECTION PHOTOS**

| DATE: <u>06</u> / <u>28</u> / <u>05</u> | SITE#: <u>0</u> <u>9</u> <u>9</u> <u>8</u> <u>2</u> <u>0</u> <u>5</u> <u>0</u> <u>0</u> <u>5</u> CO.: LASALLE |
|-----------------------------------------|---------------------------------------------------------------------------------------------------------------|
| TIME: 6:27 A.M.                         | SITE NAME: Harriet and John Baugher Property                                                                  |
| PHOTOGRAPH TAKEN BY: Christy Vargochik  |                                                                                                               |
| COMMENTS: Picture taken toward:         |                                                                                                               |
| West                                    |                                                                                                               |
|                                         |                                                                                                               |
|                                         |                                                                                                               |
|                                         | 162 DOT 968379.                                                                                               |
| DISK#: 987 PHOTO#: 59                   |                                                                                                               |
|                                         |                                                                                                               |