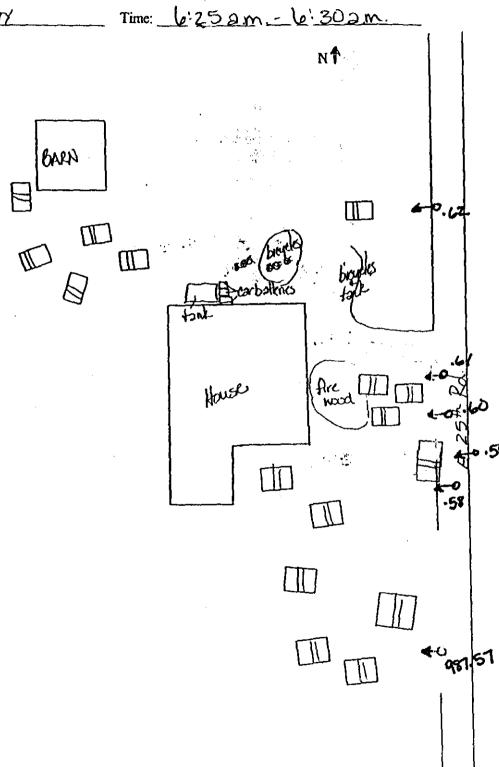

#### SITE SKETCH

| Date of Inspection: JUNE 28, 2005 | Inspector: Christy Yarapchi |
|-----------------------------------|-----------------------------|
| _                                 |                             |

Site Code: 0998205005 County: LASAUE

Site Name: BAUGHER PROPERTY Time: 6:25 am. - 6:30 am.

A- NOT BRAWN TO SCALE \* PHOTO TAKEN

4 = TIRE

= YEHICLE

Weather conditions noted on arrival were sunny and approximately 75 degrees.

I arrived at the site at 6:25 a.m. I conducted the inspection from the road. I began at the south end of the Baugher property, and could see that the yard to the south still contained several cars (photo 987.57). I continued by driving to the north. I noticed a few more vehicles immediately south of the house (photo 987.58). I went about 5 feet to the north, and photographed the limo parked on the easement (photo 987.59). I noticed another silver car parked about 5 feet north of the limo (photo 987.60). I photographed three more vehicles in front of the house, and noticed that two of the vehicles are new to the property (photo 987.61). I went another 20 feet to the north, and photographed another silver car parked on the easement, and partially obscured by vegetation (photo 987.62). This concluded the inspection, and I left the site at 6:30 a.m.

#### **EXPLANATION OF PHOTOGRAPHS**

| 987.57 | Shows several cars to the south of the house. Photo taken facing west.                                         |
|--------|----------------------------------------------------------------------------------------------------------------|
| 987.58 | Shows a couple more vehicles immediately south of the house. Photo taken facing west.                          |
| 987.59 | Shows a limo parked on the easement. Photo taken facing west.                                                  |
| 987.60 | Shows a silver car parked about 5 feet north of the limo. Photo taken facing west.                             |
| 987.61 | Shows three vehicles parked in front of the house. Photo taken facing west.                                    |
| 987.62 | Shows another silver car parked on the easement and partially obscured by vegetation. Photo taken facing west. |